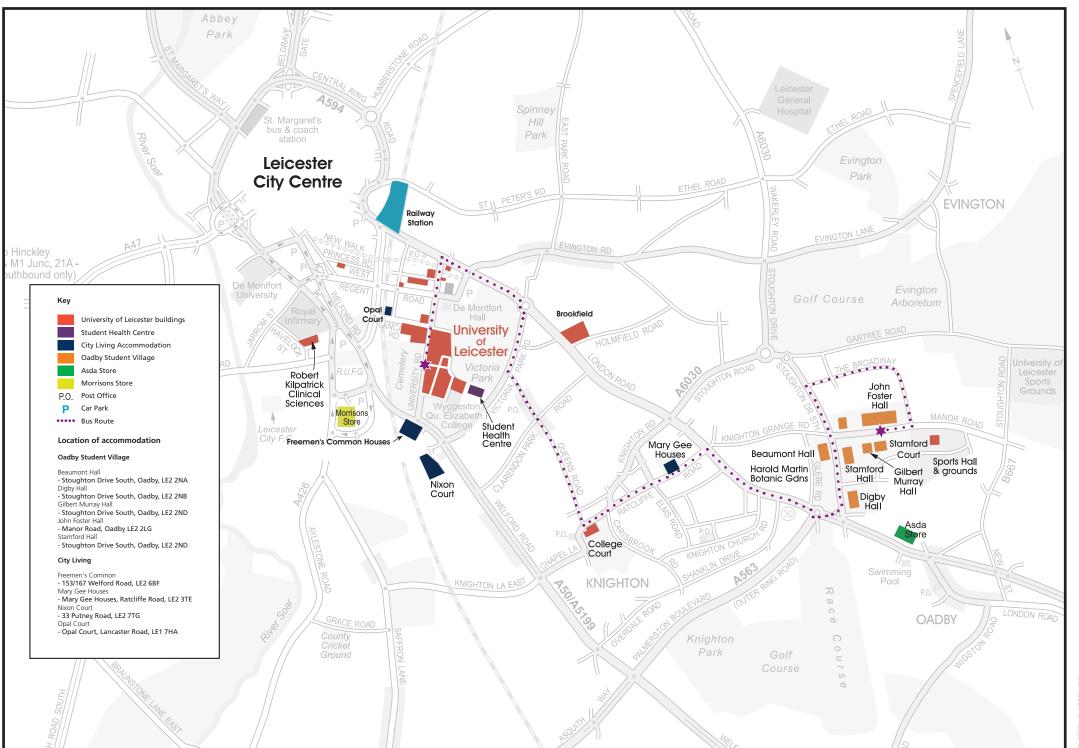

## **Travel to Campus**

Oadby Student Village is about a 15 minute bus ride from main campus. The 80/80a bus route will take you from door to door and runs regularly during term time (around every 15 minutes). Find your nearest bus stop using the key and visit the Arriva website for timetables: www.arrivabus.co.uk

## **Estimated Walking times**

Oadby Student Village Reception to Roger Bettles Sports Centre:

**Under 10 mins** 

Digby Hall

to The Village Hub/ Oadby Food Court:

**Under 10 mins** 

The Village Hub

to Oadby Student Village Reception:

Less than 5 mins

**Beaumont Hall** 

to The Village Hub:

Less than 5 mins

**Beaumont Hall** 

to Oadby Student Village Reception:

5 mins

Digby Hall

to Roger Bettles Sports Centre:

Less than 20 mins

Southmeade Court

to The Village Hub:

5 mins

Roger Bettles Sports Centre

to Beaumont Hall:

Less than 15 mins

Oadby Student Village Reception

to Leicester Racecourse:

**Under 15 mins** 