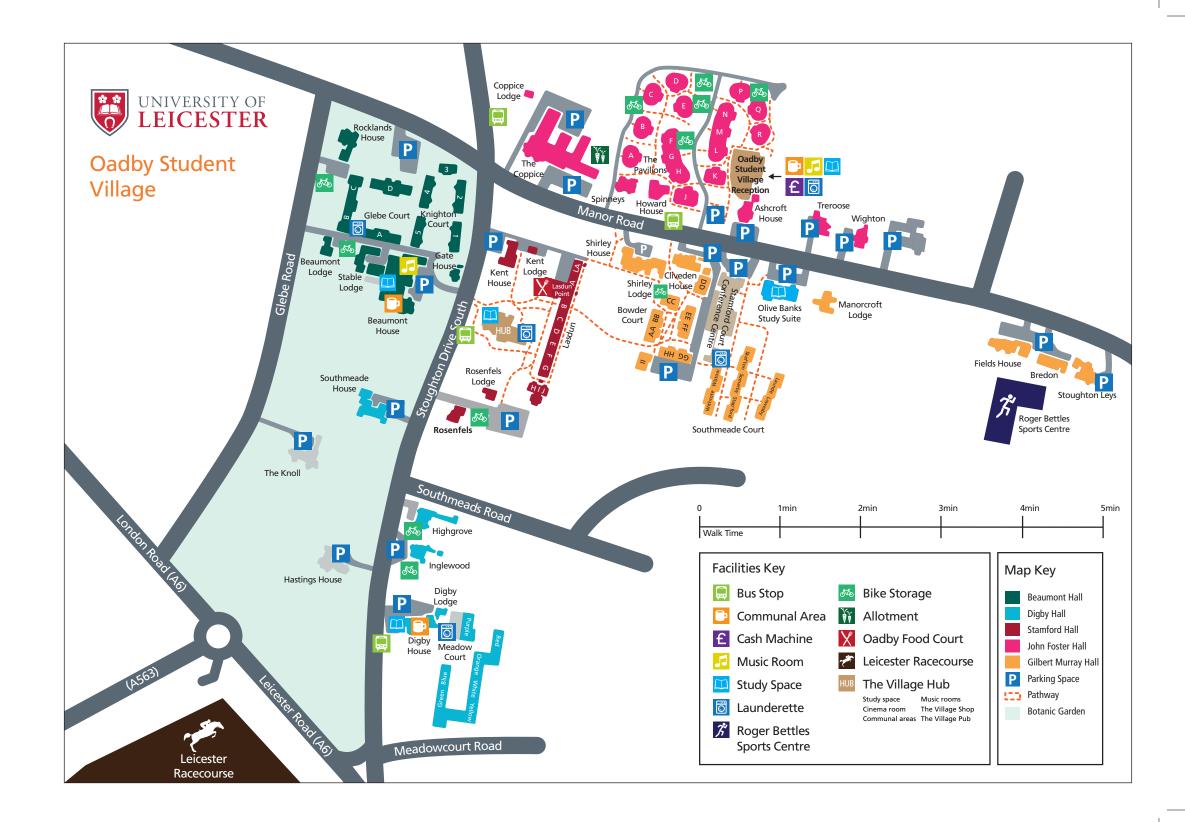

## **Explore Oadby Student Village**

Get to know your way around our accommodation. Make sure you check out our variety of different facilities, use the key to discover where everything is located.

## **Travel to Campus**

Oadby Student Village is about a 15 minute bus ride from main campus. The 80/80a bus route will take you from door to door and runs regularly during term time (around every 15 minutes). Find your nearest bus stop using the key and visit the Arriva website for timetables: www.arrivabus.co.uk

## **Estimated Walking times**

Oadby Student Village Reception to Roger Bettles Sports Centre:

**Under 10 mins** 

Digby Hall

to The Village Hub/ Oadby Food Court:

**Under 10 mins** 

The Village Hub

to Oadby Student Village Reception:

Less than 5 mins

**Beaumont Hall** 

to The Village Hub:

Less than 5 mins

**Beaumont Hall** 

to Oadby Student Village Reception:

5 mins

Digby Hall

to Roger Bettles Sports Centre:

Less than 20 mins

Southmeade Court

to The Village Hub:

5 mins

Roger Bettles Sports Centre

to Beaumont Hall:

Less than 15 mins

Oadby Student Village Reception

to Leicester Racecourse:

**Under 15 mins** 